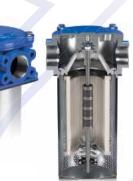

#### **MPFX 181**

STANDARD TANK TOP RETURN FILTER FLUID FLOW OUT/IN

- 1 Threaded connection
- No differential indicator

### **MPH 250**

STANDARD RETURN FILTER
WITH HIGH FLOW RATE FLUID
FLOW IN/OUT

- Up to 2 Flanged connections
- No differential indicator