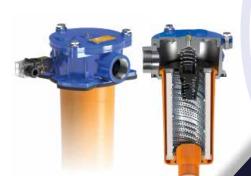

# **DEAERATION FILTER**

The MDH 250 "bubble-free" deaeration filter allows the reduction of air inflow into the tank through the filter. Thanks to its multiple connections and its differential indicator, it is adaptable to all systems.

**BYPASS VALVE** 

FILTER ELEMENT WITH LARGE WAYS DESIGN

**DIFFUSER INTEGRATED IN THE FILTER** 

## **MDH 250**

DEAERATION RETURN FILTER WITH HIGH FLOW RATE FLUID FLOW IN/OUT

- Multiple connections (multiport)
- Differential indicator
- Flanged connection
- Threaded connection

MDH filter with reduced air bubbles in the tank