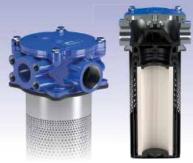

# **DEAERATION FILTER**

The MDH 250 "bubble-free" deaeration filter allows the reduction of air inflow into the tank through the filter. Thanks to its multiple connections and its differential indicator, it is adaptable to all systems.

**BYPASS VALVE** 

FILTER ELEMENT WITH LARGE WAYS DESIGN

**DIFFUSER INTEGRATED IN THE FILTER** 

## **MDH 250**

DEAERATION RETURN FILTER WITH HIGH FLOW RATE FLUID FLOW IN/OUT

- Multiple connections (multiport)
- Differential indicator
- Flanged connection
- Threaded connection

MDH filter with reduced air bubbles in the tank