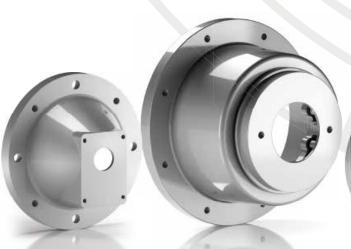

# **PRODUCTS**

MP Filtri offers a range of specific bell-housing and couplings for e-PTO, namely electrically powered power take-offs

### **COUPLINGS**

Available for IEC electric motors gr. 63 to gr. 355. Made from cast aluminium and steel depending on application. Prepared for cylindrical bores according to metric and imperial systems and DIN and SAE slots.

### **BELL HOUSINGS**

Made from die-cast aluminium. Available for IEC electric motors from gr. 63 to gr. 355 and for mounting pumps with ISO 2/4 holes - SAE flanges 2/4 holes and customised flanges.