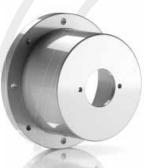

# **PRODUCTS**

MP Filtri offers a range of specific bell-housing and couplings for e-PTO, namely electrically powered power take-offs

### **BELL HOUSINGS**

Made from die-cast aluminium. Available for IEC electric motors from gr. 63 to gr. 355 and for mounting pumps with ISO 2/4 holes - SAE flanges 2/4 holes and customised flanges.