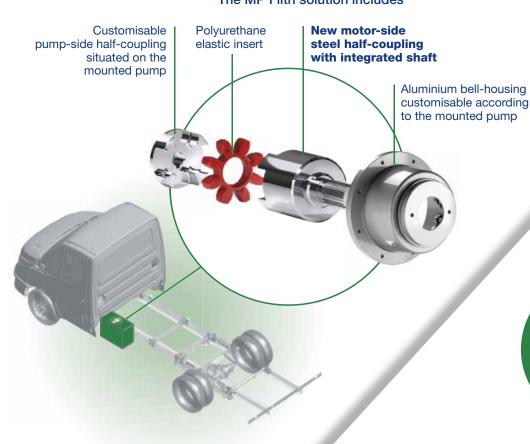

# **APPLICATIONS**

MP Filtri is involved in the development of nextgeneration green technologies by integrating e-PTO systems to power the onboard hydraulic circuits of electric and hybrid vehicles.





cranes

Other applications



Dumper



Cement



Aircraft Tug



Urban distribution vehicles



Sweeper machines

## **SOLUTION AND BENEFITS**

#### **WHY CHOOSE MP FILTRI**

#### **ADVANTAGES**

Flexibility

- Silent operation
- Reliability
- Technical expertise
- Dedicated business unit
- R&D laboratory

#### MP FILTRI SOLUTION FOR e-PTO

The MP Filtri solution includes







# **PRODUCTS**

MP Filtri offers a range of specific bell-housing and couplings for e-PTO, namely electrically powered power take-offs

### **COUPLINGS**

Available for IEC electric motors gr. 63 to gr. 355. Made from cast aluminium and steel depending on application. Prepared for cylindrical bores according to metric and imperial systems and DIN and SAE slots.



### **BELL HOUSINGS**

Made from die-cast aluminium. Available for IEC electric motors from gr. 63 to gr. 355 and for mounting pumps with ISO 2/4 holes - SAE flanges 2/4 holes and customised flanges.





## WORLDWIDE NETWORK

CANADA • CHINA • FRANCE • GERMANY • INDIA • SINGAPORE UNITED ARAB EMIRATES • UNITED KINGDOM • USA