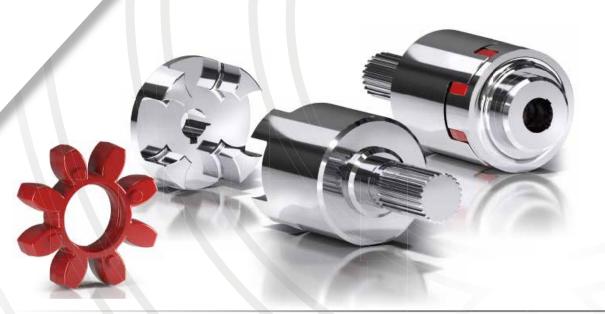

# **PRODUCTS**

MP Filtri offers a range of specific bell-housing and couplings for e-PTO, namely electrically powered power take-offs

### **COUPLINGS**

Available for IEC electric motors gr. 63 to gr. 355. Made from cast aluminium and steel depending on application. Prepared for cylindrical bores according to metric and imperial systems and DIN and SAE slots.

### **BELL HOUSINGS**

Made from die-cast aluminium. Available for IEC electric motors from gr. 63 to gr. 355 and for mounting pumps with ISO 2/4 holes - SAE flanges 2/4 holes and customised flanges.